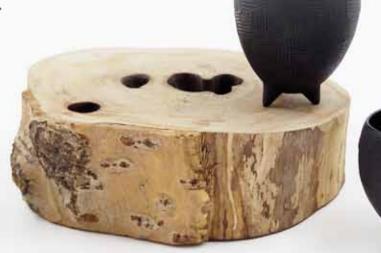

Lacquer art works from Thailand, Japan, Cambodia, China, Myanmar, Taiwan, Vietnam and U.S.A.

Over 50 lacquer artworks will be exhibited.

Asian Lacquer Craft Exchange Research Project and Faculty of Fine Art, Chiang Mai University