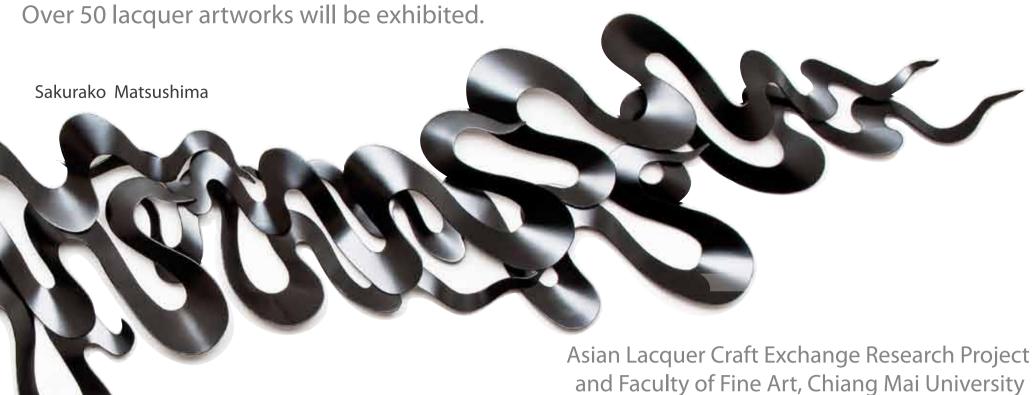

Lacquer art works from Thailand, Japan, Cambodia, China, Myanmar, Taiwan, Vietnam and U.S.A.

Over 50 lacquer artworks will be exhibited.

Asian Lacquer Craft Exchange Research Project and Faculty of Fine Art, Chiang Mai University