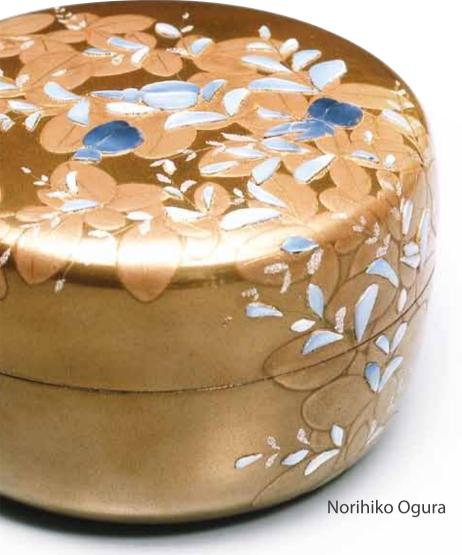

Lacquer art works from Thailand, Japan, Cambodia, China, Myanmar, Taiwan, Vietnam and U.S.A.

Over 50 lacquer artworks will be exhibited.

Asian Lacquer Craft Exchange Research Project and Faculty of Fine Art, Chiang Mai University

Asian lacquer art, history and techniques,
by Vithi Phanichphant, Norihiko Ogura and other
Asian lacquer experts.

Artist Talk: 15:00 Performance: 16:30

Dance performance by Sha Sha Higby wearing her lacquer artwork.

#### 20 February

Lectures: 9:30-12:30, Auditorium

Asian lacquer art, history and techniques, by Vithi Phanichphant, Norihiko Ogura and other Asian lacquer experts.

Artist Talk: 15:00 Performance: 16:30

Dance performance by Sha Sha Higby wearing her lacquer artwork.