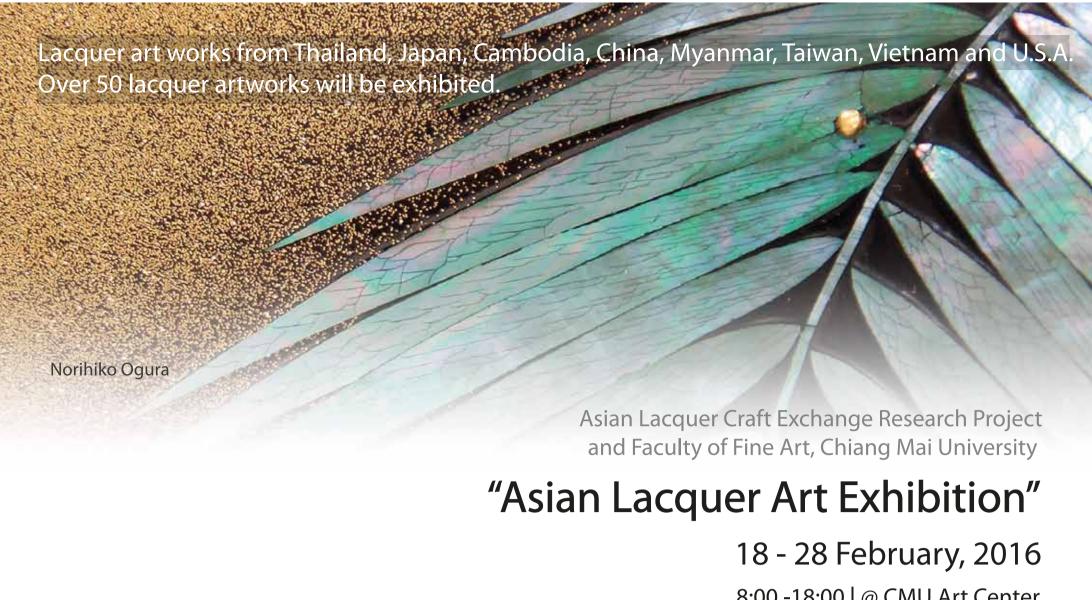

Lacquer art works from Thailand, Japan, Cambodia, China, Myanmar, Taiwan, Vietnam and U.S.A.

Over 50 lacquer artworks will be exhibited.

Asian Lacquer Craft Exchange Research Project and Faculty of Fine Art, Chiang Mai University

### "Asian Lacquer Art Exhibition"

18 - 28 February, 2016 8:00 -18:00 | @ CMU Art Center