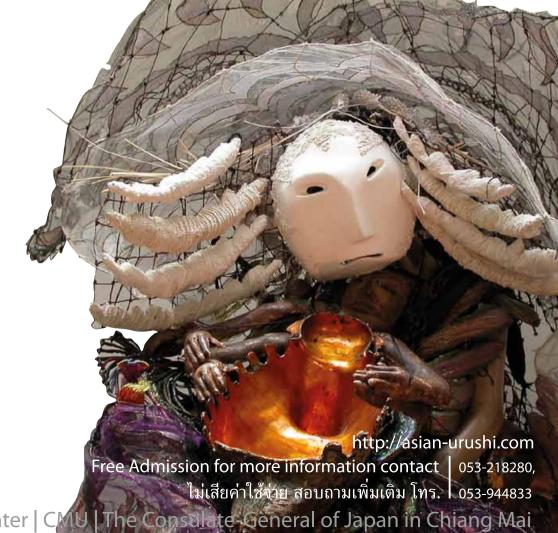

Asian lacquer art, history and techniques,
by Vithi Phanichphant, Norihiko Ogura and other
Asian lacquer experts.

Artist Talk: 15:00 Performance: 16:30

Dance performance by Sha Sha Higby wearing her lacquer artwork.

"Asian Lacquer Art Exhibition"

18 - 28 February, 2016 8:00 - 18:00 | @ CMU Art Center

Sha Sha Higby