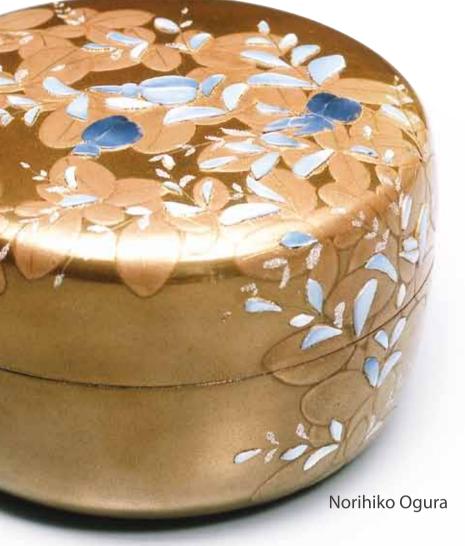

Lacquer art works from Thailand, Japan, Cambodia, China, Myanmar, Taiwan, Vietnam and U.S.A.

Over 50 lacquer artworks will be exhibited.

Asian Lacquer Craft Exchange Research Project and Faculty of Fine Art, Chiang Mai University

Asian lacquer art, history and techniques,
by Vithi Phanichphant, Norihiko Ogura and other
Asian lacquer experts.

Artist Talk: 15:00 Performance: 16:30

Dance performance by Sha Sha Higby wearing her lacquer artwork.